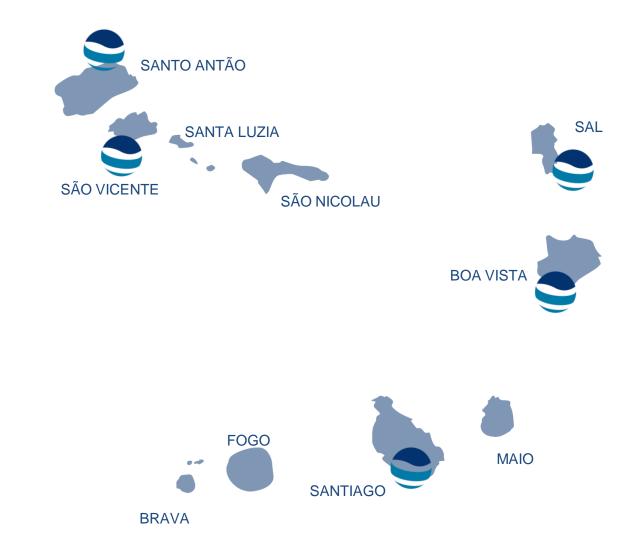

## GEOGRAPHICAL COVERAGE

**CAPE VERDE** 

As NAVEX CABO VERDE, with 5 branch offices (Sal, Boa Vista, Santiago, São Vicente and Santo Antão) we ensure a regular service, connecting the 9 islands of the archipelago with international origins and destinations.